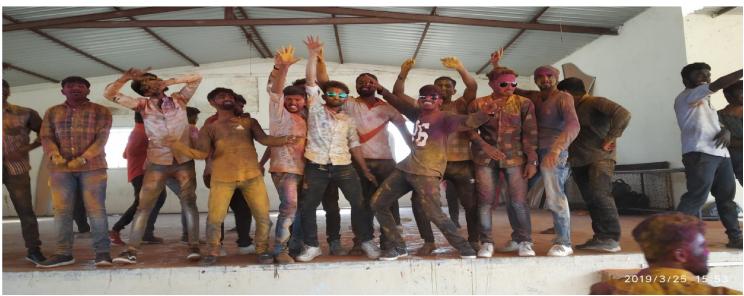

## Rang Panchami Festival 2018-2019 25/03/2019

Jaihind college of engineering celebrated the Rang Panchami Festival for 1days in well mannered & disciplined.

The Event is held at college premises, the festival is promoting the students to show importance of various colour in Indian cultural. Rang Panchami has highly religious significance for the Hindus and is considered to be an important ritual. Holika Dahan puja done a day before Holi is associated with lilting a huge fire. The fire which is lit during Holi purifies all the rajasic as well as tamasic particles that are present in the atmosphere. It creates a pure aura in the surroundings and fills the atmosphere with tremendous positiveness which helps activate various Deities in the form of colors. Hence, Rang Panchami is a celebration to express the bliss of the purification. Thus, Rang Panchami is a symbol of victory over Rajas and tamas and respects the 'Panch Tattva' which builds up the universe (earth, light, water, sky and wind). It is believed that the human body is also made of the five elements. The festival of Rang Panchami invokes these five basic elements which help to restore balance in life. Rang Panchami is intrinsically a sign of triumph over raja-tama and is an invitation to divinities. The veneration on the day of Rang Panchami are carried out to revere the incarnated forms of god-heads with a special set of ceremonial rituals.

It was really very well organized event & students also showed very good response by participation in large numbers.

A. B. Mane Cultural Coordinator