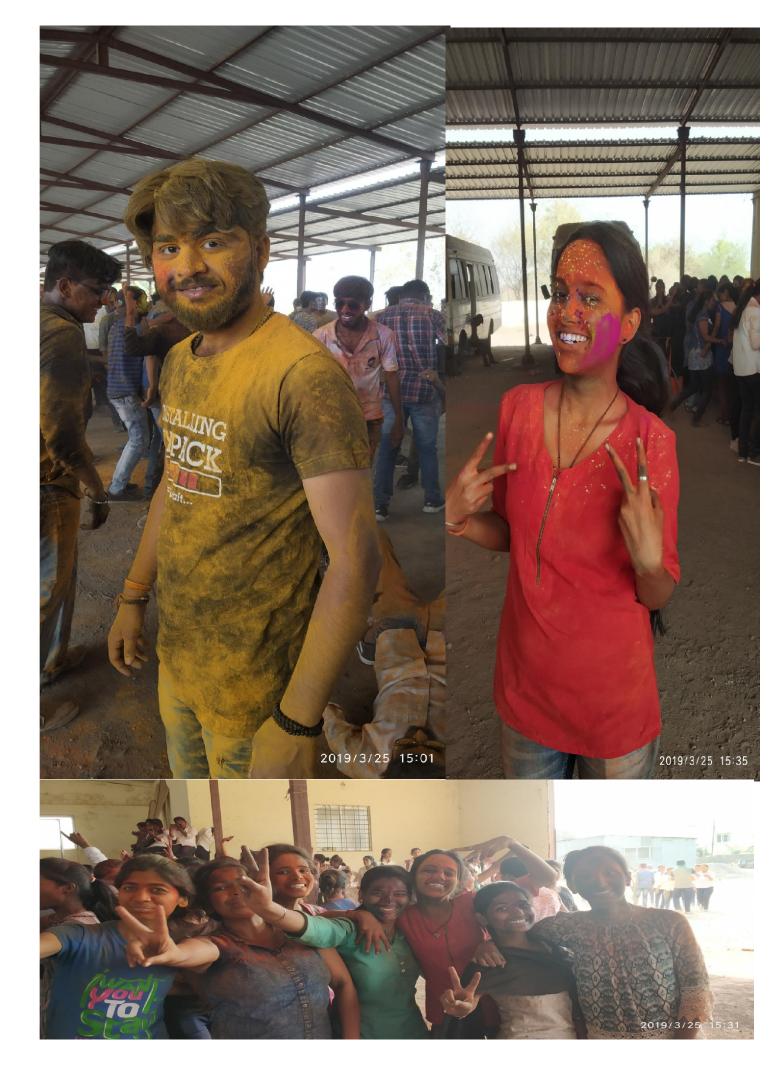

## Rang Panchami Festival 2018-2019 25/03/2019

Jaihind college of engineering celebrated the Rang Panchami Festival for 1days in well mannered & disciplined.

The Event is held at college premises, the festival is promoting the students to show importance of various colour in Indian cultural. Rang Panchami has highly religious significance for the Hindus and is considered to be an important ritual. Holika Dahan puja done a day before Holi is associated with lilting a huge fire. The fire which is lit during Holi purifies all the rajasic as well as tamasic particles that are present in the atmosphere. It creates a pure aura in the surroundings and fills the atmosphere with tremendous positiveness which helps activate various Deities in the form of colors. Hence, Rang Panchami is a celebration to express the bliss of the purification. Thus, Rang Panchami is a symbol of victory over Rajas and tamas and respects the 'Panch Tattva' which builds up the universe (earth, light, water, sky and wind). It is believed that the human body is also made of the five elements. The festival of Rang Panchami invokes these five basic elements which help to restore balance in life. Rang Panchami is intrinsically a sign of triumph over raja-tama and is an invitation to divinities. The veneration on the day of Rang Panchami are carried out to revere the incarnated forms of god-heads with a special set of ceremonial rituals.

It was really very well organized event & students also showed very good response by participation in large numbers.

A. B. Mane Cultural Coordinator