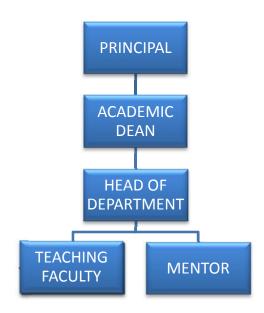

## INTERNAL ASSESSMENT AND MONITORING SYSTEM

| Designation               | Responsibility                                                  |
|---------------------------|-----------------------------------------------------------------|
| Academic Dean             | Preparation and Monitoring of academic Plan                     |
| Hod and Teaching Faculty  | Execution of academic plan                                      |
| Department                | Internal assessment test, Collecting feedback from stakeholders |
| Teaching Faculty / Mentor | Mentoring the students                                          |