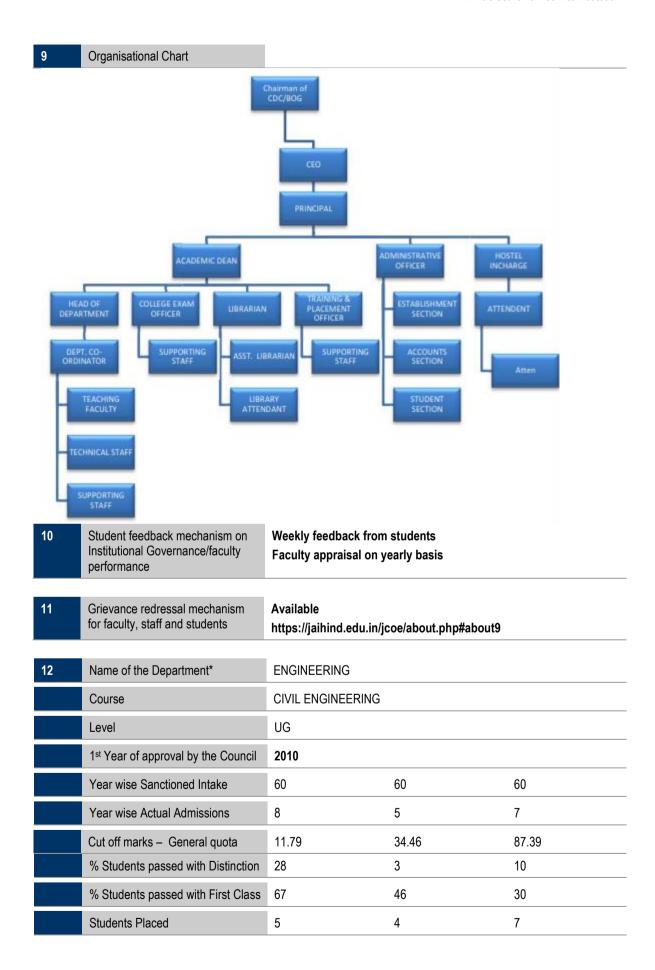

|
| 10   | Mr. Dattatray Shankar Ga                                               | lhe Member from Faculty                                                                |
| 11   | Dr. (Mrs.) Vaishali Mange                                              | sh Dhede Member from Faculty                                                           |
| 12   | Dr. Damodhar Jagdeorao                                                 | Garkal Member Secretary                                                                |

| 8 | Academic Advisory Body                       | College Development Committee |
|---|----------------------------------------------|-------------------------------|
|   | Frequency of meetings & date of last meeting | Twice in a year               |



|    | Average Pay package, Rs./Year       | 4.45                                                                                                    | 3.75                       | 2.02      |  |  |
|----|-------------------------------------|---------------------------------------------------------------------------------------------------------|----------------------------|-----------|--|--|
|    | Students opted for Higher Studies   | 01                                                                                                      | 02                         | 01        |  |  |
|    | Accreditation Status of the course  | NBA- Not Accredited                                                                                     | , NAAC – Accredited (I     | 3++)      |  |  |
|    |