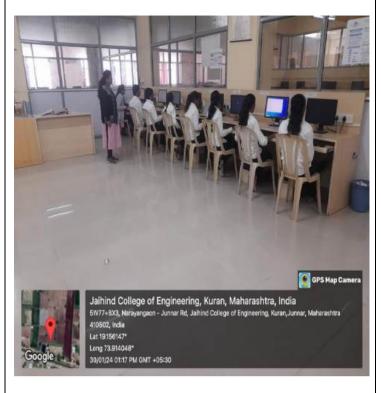

NGINEERING, KURAN

Affiliated to Savitribai Phule Pune University

DTE :- EN6609 SPPU:- CEGP015730



## T 25-KalpanaChawla- Smart Class Room



S-009- Dr. Vijay Bhatkar -Smart Class Room







### JAIHIND COLLEGE OF ENGINEERING, KURAN

Affiliated to Savitribai Phule Pune University DTE :- EN6609 SPPU:- CEGP015730







## S023 Swami Vivekananda Seminar Hall





## JAIHIND COLLEGE OF ENGINEERING, KURAN

Affiliated to Savitribai Phule Pune University

DTE :- EN6609 SPPU:- CEGP015730









## JAIHIND COLLEGE OF ENGINEERING, KURAN

Affiliated to Savitribai Phule Pune University

DTE :- EN6609 SPPU:- CEGP015730



## **Computer Engineering Department**













## JAIHIND COLLEGE OF ENGINEERING, KURAN

Affiliated to Savitribai Phule Pune University DTE :- EN6609 SPPU:- CEGP015730







## **Artificial Intelligence and Data Science Engineering**