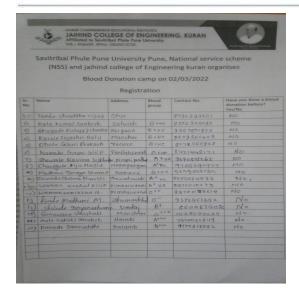

Respected Sir/Madam,

With reference to above mentioned subject, Department of NSS, wish to submit the report

Of Blood Donation Camp activities and events with the details

| Sr.No | Date       | Name of Event       | Name of Organization     | No. of Staff / |
|-------|------------|---------------------|--------------------------|----------------|
|       |            |                     |                          | Students       |
| 1     | 02/03/2022 | Blood Donation Camp | SPPU Pune& JCOE<br>Kuran | 20+125         |

#### Date-04/03/2022

| Organizing<br>Department                   | NATIONAL SERVICE SCHEME & FY Department |
|--------------------------------------------|-----------------------------------------|
| Event<br>location                          | JCOE ,Kuran                             |
| Duration in time/Days                      | 01 Day                                  |
| a. No. of Students attendees               | 130                                     |
| b. No. of Faculty<br>Attendees             | 20                                      |
| c. No. of Other<br>Attendees               |                                         |
| d. Total<br>attendance<br>(a+b+c)          | 150                                     |
| Funding body (if any)                      | JCOE & SPPU Pune                        |
| Total expenditure in INR                   | 2500                                    |
| Fund allocated<br>a. By Institute          |                                         |
| b. By Funding<br>Body                      | Nil                                     |
| c. Fund raised<br>through other<br>sources | Nil                                     |
| Total<br>Expenditurein INR                 | Two Thousand Five Hundred only.         |
| Promotion al materials                     | Email, Whats app                        |