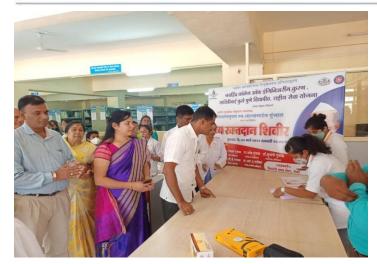

विद्यमाने रक्तदान शिविराचे आयोजन करण्यात आले होते. या रक्तदान शिविरात १५१ रक्तदात्यांनी रक्तदान केले. यावेळी संस्थेच्या संचालिका इंदुमती गुंजाळ व डॉ. शुभांगी गुंजाळ यांनी यावेळी रक्तदान केले.

रक्तदान शिबिराचे उद्घाटन तेजाभाई पटेल यांच्या हस्ते झाले यावेळी संस्थेच्या संचालिका कमलताई गुंजाळ, सुमनताई गुंजाळ, मुख्य कार्यकारी अधिकारी प्रा.डी.एस.गल्हे, कॉलेज ऑफ इंजिनिअरींगचे प्राचार्य डॉ. डी. जे. गरकल, तंत्रनिकेतनचे प्राचार्य योगेश गुंजाळ, स्कुलचे प्राचार्य डॉ. किरण पैठणकर, आय. टी. आय. चे प्राचार्य सुभाष आंद्रे उपस्थित होते. राष्ट्रीय सेवा योजनेचे अधिकारी आर. ए. गाडेकर, पटाईत एस.बी. यांनी सदर शिबराचे नियोजन केले.

#### नारायणगावला शिबिरात १५१ जणांचे रक्तदान

नारायणगाव : जयिंदि शैक्षणिक संकुलाचे संस्थापक, शिक्षणमहर्षी तात्यासाहेब गुंजाळ यांच्या जयंतीनिमित्त कुरण(ता. जुन्नर) येथील जयिंदि अभियांत्रिकी महाविद्यालयात आयोजित केलेल्या स्करान शिबिरात १५१ स्करानंनी स्करान केले. स्करान शिबिरात श्वार चे उद्याटन तेजाभाई पटेल यांच्या हस्ते करण्यात आले. यावेळी संस्थेच्या संचालिका कमल गुंजाळ, सुमन गुंजाळ, मुख्य कार्यकारी अधिकारी प्रा.डी.एस. गल्हे, प्राचार्य डॉ.डी. जे. गरकल, प्राचार्य योगेश गुंजाळ, प्राचार्य डॉ. किरण पैटणकर, प्राचार्य सुभाष आंद्र आदी उपस्थित होते. शिबिरात जयिंदिचे खिजनदार धर्मेंद्र गुंजाळ, संचालिका इंदुमती गुंजाळ, डॉ. शुभांगी गुंजाळ यांनीही यावेळी स्करान केले. उद्घाटन प्रसंगी अध्यक्ष गुंजाळ म्हणाले, 'रक्तदान हे सर्व श्रेष्ठ दान आहे. स्करानामुळे गरकू रुणांचे प्राण आपण वाच्चू शकतो. आपले कर्तळ्य समजून स्करान करणे गराजेचे आहे. राष्ट्रीय सेवा योजनेचे अधिकारी आर.ए. गाडेकर, एस.बी. पटाईत यांनी शिविराचे नियोजन केले.