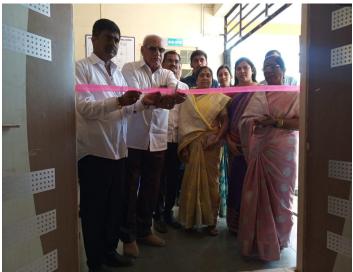

## रक्तदानाने तुम्ही एखाद्याचे प्राण वाचवू शकता : गुंजाळ

लोकमत न्यूज नेटवर्क नारायणगांव : रक्तदान केल्याने शरीरातील रक्त शिद्धकरणासाठी मदत मिळते तसेच आपल्यामुळे एखाद्या रुग्णाचे प्राण देखील वाचवू शकतो म्हणूनच रक्तदानाला सर्वश्रेष्ठ दान म्हटले जाते. प्रत्येक नागरिकाने रक्तदानाला आपले कर्तव्य समजून रक्तदान करायला हवे असे मत जयहिंद शैक्षणिक संकुलाचे अध्यक्ष जितेंद्र गुंजाळ यांनी व्यक्त केले. जयहिंद शैक्षणिक संकुलाचे संस्थापक शिक्षणमहर्षी स्व. तात्यासाहेब गुंजाळ यांच्या जयंतीनिमित्त आयोजित रक्तदान शिबिराचे उद्घााटन प्रसंगी ते बोलत होते. जयहिंद शैक्षणिक संकुलामध्ये राष्ट्रीय सेवा योजना जयहिंद कॉलेज ऑफ इंजिनिअरींग व जयहिंद पॉलिटेक्निक यांच्या संयुक्त

विद्यमाने रक्तदान शिविराचे आयोजन करण्यात आले होते. या रक्तदान शिविरात १५१ रक्तदात्यांनी रक्तदान केले. यावेळी संस्थेच्या संचालिका इंदुमती गुंजाळ व डॉ. शुभांगी गुंजाळ यांनी यावेळी रक्तदान केले.

रक्तदान शिबिराचे उद्घाटन तेजाभाई पटेल यांच्या हस्ते झाले यावेळी संस्थेच्या संचालिका कमलताई गुंजाळ, सुमनताई गुंजाळ, मुख्य कार्यकारी अधिकारी प्रा.डी.एस.गल्हे, कॉलेज ऑफ इंजिनिअरींगचे प्राचार्य डॉ. डी. जे. गरकल, तंत्रनिकेतनचे प्राचार्य योगेश गुंजाळ, स्कुलचे प्राचार्य डॉ. किरण पैठणकर, आय. टी. आय. चे प्राचार्य सुभाष आंद्रे उपस्थित होते. राष्ट्रीय सेवा योजनेचे अधिकारी आर. ए. गाडेकर, पटाईत एस.बी. यांनी सदर शिबराचे नियोजन केले.