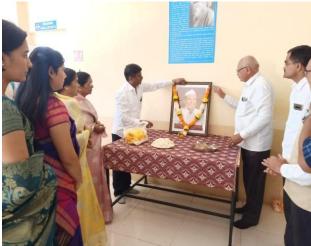

### जयहिंद कॉम्प्रेहेन्सिव्ह एज्युकेशनल इन्स्टिट्युटचे

जयहिंद कॉलेज ऑफ इंजिनिअरींग,कुरण सावित्रीबाई फुले पुणे विद्यापीठ, राष्ट्रीय सेवा योजना

यांच्या संयुक्त विद्यमाने

जयहिंद शैक्षणिक संकुलाचे संस्थापक

शिवनेरभ्वण स्व.तात्यासाहेब गुंजाळ

यांच्या जयंतीनिमित

बुधवार दि. ०२ मार्च २०२२ सकाळी १०.०० वा

#### प्रमुख उपस्थिती

मा.जितेंद्र गुंजाळ अध्यक्ष,जेसीईआय डॉ.डी.एस.गल्हे मुख्य कार्यकारी अधिकारी

सचिव,जेसीईआय

प्राचार्य ,जेसीओई

मा.विजय गुंजाळ मा.धर्मेंद्र गुंजाळ खजिनदार,जेसीईआय

डॉ.डी.जे.गरकळ प्रा.आर.ए.गाडेकर रासेयो,कार्यक्रम अधिकारी

डॉ.शुभांगी गुंजाळ संचालिका,जेसीईआय

> **\*सहकार्य**\* शिवनेरी ब्लड सेंटर, मंचर

स्थळ-जयहिंद कॉलेज ऑफ इंजिनिअरींग,कुरण