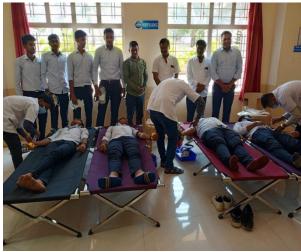

# Event Name: - "Blood Donation Camp" Organized by SPPU, Pune NSS & Jaihind College of Engineering, Kuran

#### Date-04/03/2022

| Organizing<br>Department                   | NATIONAL SERVICE SCHEME & FY Department |
|--------------------------------------------|-----------------------------------------|
| Event<br>location                          | JCOE ,Kuran                             |
| Duration in time/Days                      | 01 Day                                  |
| a. No. of Students attendees               | 130                                     |
| b. No. of Faculty<br>Attendees             | 20                                      |
| c. No. of Other<br>Attendees               |                                         |
| d. Total<br>attendance<br>(a+b+c)          | 150                                     |
| Funding body (if any)                      | JCOE & SPPU Pune                        |
| Total expenditure in INR                   | 2500                                    |
| Fund allocated<br>a. By Institute          |                                         |
| b. By Funding<br>Body                      | Nil                                     |
| c. Fund raised<br>through other<br>sources | Nil                                     |
| Total<br>Expenditurein INR                 | Two Thousand Five Hundred only.         |
| Promotion al materials                     | Email, Whats app                        |

विद्यमाने रक्तदान शिविराचे आयोजन करण्यात आले होते. या रक्तदान शिविरात १५१ रक्तदात्यांनी रक्तदान केले. यावेळी संस्थेच्या संचालिका इंदुमती गुंजाळ व डॉ. शुभांगी गुंजाळ यांनी यावेळी रक्तदान केले.

रक्तदान शिबिराचे उद्घाटन तेजाभाई पटेल यांच्या हस्ते झाले यावेळी संस्थेच्या संचालिका कमलताई गुंजाळ, सुमनताई गुंजाळ, मुख्य कार्यकारी अधिकारी प्रा.डी.एस.गल्हे, कॉलेज ऑफ इंजिनिअरींगचे प्राचार्य डॉ. डी. जे. गरकल, तंत्रनिकेतनचे प्राचार्य योगेश गुंजाळ, स्कुलचे प्राचार्य डॉ. किरण पैठणकर, आय. टी. आय. चे प्राचार्य सुभाष आंद्रे उपस्थित होते. राष्ट्रीय सेवा योजनेचे अधिकारी आर. ए. गाडेकर, पटाईत एस.बी. यांनी सदर शिबराचे नियोजन केले.