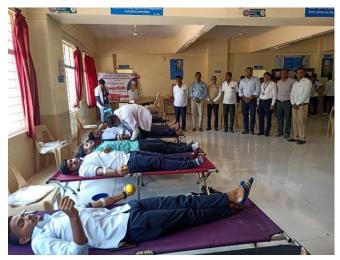

# Event Name: - "Blood Donation Camp" Organized by SPPU, Pune NSS & Jaihind College of Engineering, Kuran

#### Date-04/03/2022

| Organizing<br>Department                   | NATIONAL SERVICE SCHEME & FY Department |
|--------------------------------------------|-----------------------------------------|
| Event<br>location                          | JCOE ,Kuran                             |
| Duration in time/Days                      | 01 Day                                  |
| a. No. of Students attendees               | 130                                     |
| b. No. of Faculty<br>Attendees             | 20                                      |
| c. No. of Other<br>Attendees               |                                         |
| d. Total<br>attendance<br>(a+b+c)          | 150                                     |
| Funding body (if any)                      | JCOE & SPPU Pune                        |
| Total expenditure in INR                   | 2500                                    |
| Fund allocated<br>a. By Institute          |                                         |
| b. By Funding<br>Body                      | Nil                                     |
| c. Fund raised<br>through other<br>sources | Nil                                     |
| Total<br>Expenditurein INR                 | Two Thousand Five Hundred only.         |
| Promotion al materials                     | Email, Whats app                        |

विद्यमाने रक्तदान शिविराचे आयोजन करण्यात आले होते. या रक्तदान शिविरात १५१ रक्तदात्यांनी रक्तदान केले. यावेळी संस्थेच्या संचालिका इंदुमती गुंजाळ व डॉ. शुभांगी गुंजाळ यांनी यावेळी रक्तदान केले.

रक्तदान शिबिराचे उद्घाटन तेजाभाई पटेल यांच्या हस्ते झाले यावेळी संस्थेच्या संचालिका कमलताई गुंजाळ, सुमनताई गुंजाळ, मुख्य कार्यकारी अधिकारी प्रा.डी.एस.गल्हे, कॉलेज ऑफ इंजिनिअरींगचे प्राचार्य डॉ. डी. जे. गरकल, तंत्रनिकेतनचे प्राचार्य योगेश गुंजाळ, स्कुलचे प्राचार्य डॉ. किरण पैठणकर, आय. टी. आय. चे प्राचार्य सुभाष आंद्रे उपस्थित होते. राष्ट्रीय सेवा योजनेचे अधिकारी आर. ए. गाडेकर, पटाईत एस.बी. यांनी सदर शिबराचे नियोजन केले.