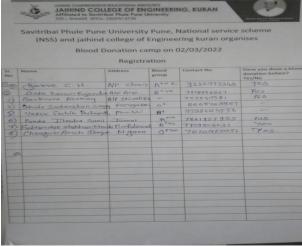

Respected Sir/Madam,

With reference to above mentioned subject, Department of NSS, wish to submit the report

Of Blood Donation Camp activities and events with the details

| Sr.No | Date       | Name of Event       | Name of Organization     | No. of Staff / |
|-------|------------|---------------------|--------------------------|----------------|
|       |            |                     |                          | Students       |
| 1     | 02/03/2022 | Blood Donation Camp | SPPU Pune& JCOE<br>Kuran | 20+125         |