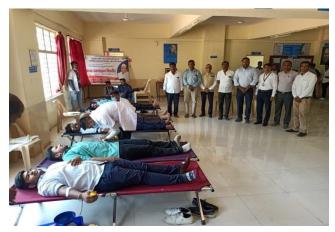

# Event Name: - "Blood Donation Camp" Organized by SPPU, Pune NSS & Jaihind College of Engineering, Kuran

#### Date-04/03/2022

| Organizing<br>Department                   | NATIONAL SERVICE SCHEME & FY Department |
|--------------------------------------------|-----------------------------------------|
| Event<br>location                          | JCOE ,Kuran                             |
| Duration in time/Days                      | 01 Day                                  |
| a. No. of Students attendees               | 130                                     |
| b. No. of Faculty<br>Attendees             | 20                                      |
| c. No. of Other<br>Attendees               |                                         |
| d. Total<br>attendance<br>(a+b+c)          | 150                                     |
| Funding body (if any)                      | JCOE & SPPU Pune                        |
| Total expenditure in INR                   | 2500                                    |
| Fund allocated<br>a. By Institute          |                                         |
| b. By Funding<br>Body                      | Nil                                     |
| c. Fund raised<br>through other<br>sources | Nil                                     |
| Total<br>Expenditurein INR                 | Two Thousand Five Hundred only.         |
| Promotion al materials                     | Email, Whats app                        |

विद्यमाने रक्तदान शिविराचे आयोजन करण्यात आले होते. या रक्तदान शिविरात १५१ रक्तदात्यांनी रक्तदान केले. यावेळी संस्थेच्या संचालिका इंदुमती गुंजाळ व डॉ. शुभांगी गुंजाळ यांनी यावेळी रक्तदान केले.

रक्तदान शिबिराचे उद्घाटन तेजाभाई पटेल यांच्या हस्ते झाले यावेळी संस्थेच्या संचालिका कमलताई गुंजाळ, सुमनताई गुंजाळ, मुख्य कार्यकारी अधिकारी प्रा.डी.एस.गल्हे, कॉलेज ऑफ इंजिनिअरींगचे प्राचार्य डॉ. डी. जे. गरकल, तंत्रनिकेतनचे प्राचार्य योगेश गुंजाळ, स्कुलचे प्राचार्य डॉ. किरण पैठणकर, आय. टी. आय. चे प्राचार्य सुभाष आंद्रे उपस्थित होते. राष्ट्रीय सेवा योजनेचे अधिकारी आर. ए. गाडेकर, पटाईत एस.बी. यांनी सदर शिबराचे नियोजन केले.