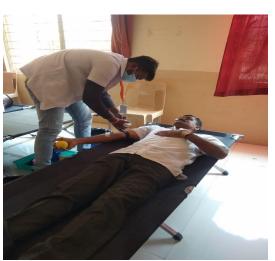

विद्यमाने रक्तदान शिविराचे आयोजन करण्यात आले होते. या रक्तदान शिविरात १५१ रक्तदात्यांनी रक्तदान केले. यावेळी संस्थेच्या संचालिका इंदुमती गुंजाळ व डॉ. शुभांगी गुंजाळ यांनी यावेळी रक्तदान केले.

रक्तदान शिबिराचे उद्घाटन तेजाभाई पटेल यांच्या हस्ते झाले यावेळी संस्थेच्या संचालिका कमलताई गुंजाळ, सुमनताई गुंजाळ, मुख्य कार्यकारी अधिकारी प्रा.डी.एस.गल्हे, कॉलेज ऑफ इंजिनिअरींगचे प्राचार्य डॉ. डी. जे. गरकल, तंत्रनिकेतनचे प्राचार्य योगेश गुंजाळ, स्कुलचे प्राचार्य डॉ. किरण पैठणकर, आय. टी. आय. चे प्राचार्य सुभाष आंद्रे उपस्थित होते. राष्ट्रीय सेवा योजनेचे अधिकारी आर. ए. गाडेकर, पटाईत एस.बी. यांनी सदर शिबराचे नियोजन केले.