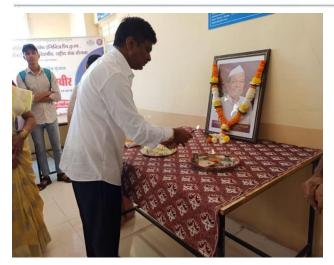

### जयहिंद कॉम्प्रेहेन्सिव्ह एज्युकेशनल इन्स्टिट्युटचे

जयहिंद कॉलेज ऑफ इंजिनिअरींग,कुरण सावित्रीबाई फुले पुणे विद्यापीठ, राष्ट्रीय सेवा योजना

यांच्या संयुक्त विद्यमाने

जयहिंद शैक्षणिक संकुलाचे संस्थापक

शिवनेरभ्वण स्व.तात्यासाहेब गुंजाळ

यांच्या जयंतीनिमित

बुधवार दि. ०२ मार्च २०२२ सकाळी १०.०० वा

#### प्रमुख उपस्थिती

मा.जितेंद्र गुंजाळ अध्यक्ष,जेसीईआय डॉ.डी.एस.गल्हे मुख्य कार्यकारी अधिकारी

सचिव,जेसीईआय

प्राचार्य ,जेसीओई

मा.विजय गुंजाळ मा.धर्मेंद्र गुंजाळ खजिनदार,जेसीईआय

डॉ.डी.जे.गरकळ प्रा.आर.ए.गाडेकर रासेयो,कार्यक्रम अधिकारी

डॉ.शुभांगी गुंजाळ संचालिका,जेसीईआय

> **\*सहकार्य**\* शिवनेरी ब्लड सेंटर, मंचर

स्थळ-जयहिंद कॉलेज ऑफ इंजिनिअरींग,कुरण