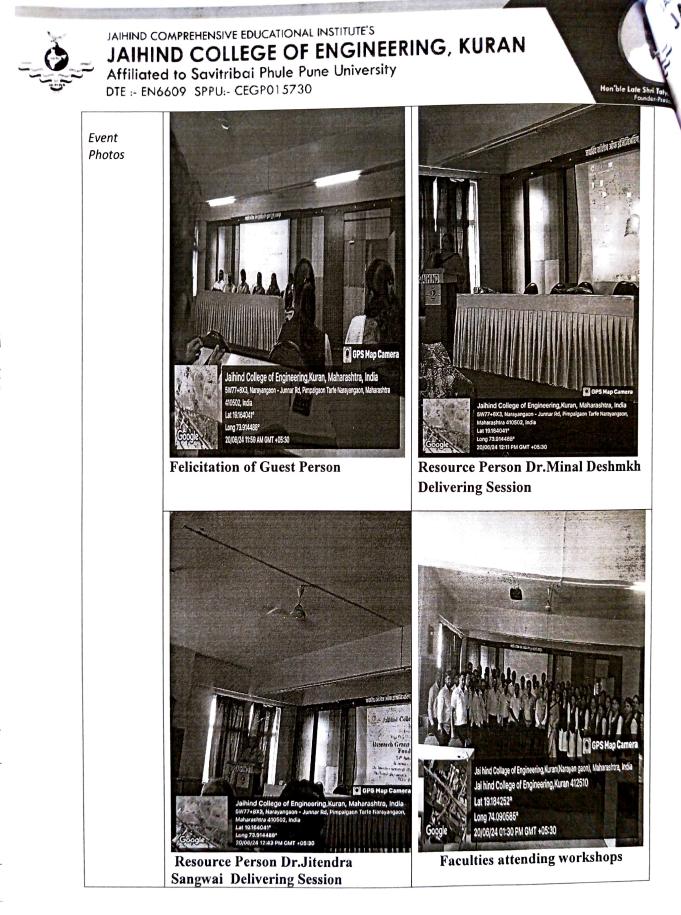

### Event Summary Report

A workshop was organized by Electronics and Telecommunication Department of Jaihind college of Engineering, Kuran on 22nd June 2024 at A.P.J. Abdul Kalam seminar hall. This event was organized for faculties how to grant research .We are proud to have Dr.Jitendra Sangwai, Dr.Minal Deshmukh as our guest speaker. Dr.Jitendra Sangwai is working as Professor,IIT Madras and Dr.Minal Deshmukh Sangwai is working as Assistnat Professor,WPU,Pune.

Programs started at 10:30 AM with the inauguration and welcoming of Resource Person (Dr.Jitendra Sangwai, Dr.Minal Deshmukh), Dr.S.D.Gunjal (Director, JCOE) ,Dr.D.J.Garkal (Principal, JCOE), Dr. Mulajkar R. M. (HOD of E&TC department), Dr.V.M.Dhede (Academic Dean) and faculty members of E&TC, Computer, Civil ,AI&DS and Mechanical Department) were present.

There are total 91 faculties were present for seminar.

DTE :- EN6609 SPPU:- CEGP015730

Hon"ble Late Shri Tal

Gat No. 441 Kuran Tal-Junnar Dist-Pune 410511 - Maharashtra An ISO 9001:2015 QMS ISO 14001:2004 EMS Certified Institute