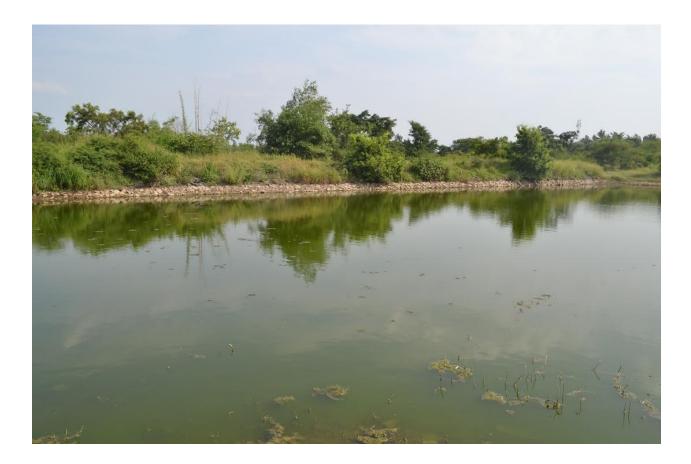

Collected water passes through the channels made for run-off and collected in the adjacent dam developed by forest department. This collected water is used for watering of forest trees of 5 to 6 acres. Also collected water recharges the tube wells which are in campus. This practice improves the ground water table effectively.