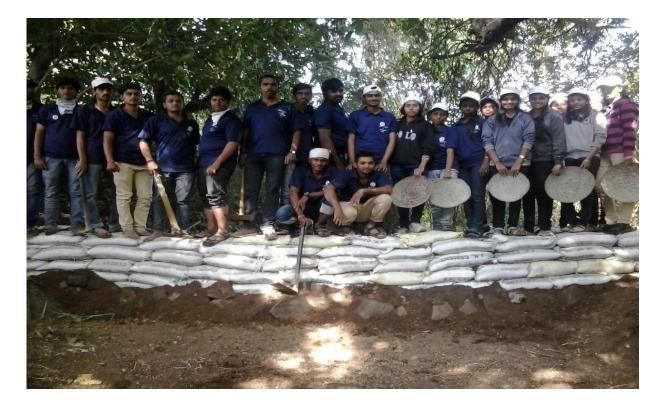

## **VANRAI BANDHARA**

Developed by, JCEI'S JAIHIND COLLEGE OF ENGINEERING, KURAN Under N.S.S Activity (2016-17)

Under Water Conservation mission National Service Scheme volunteers construct a 30 ft. long , 5 ft High and 6 ft wide bund / embankment at Village Kuran, Junnar, Pune.