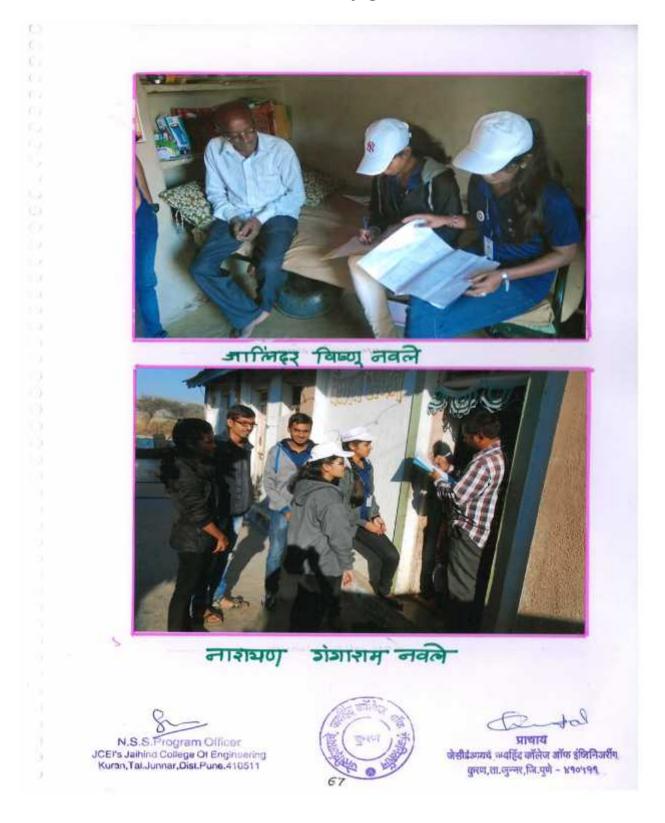

|
|         | The The area and the second                                                                                      |                                                                                                                                                                                                                                                                        |

# **Blood Donation Camp**



रक्तदान करताना विदयार्थी



# Yuva Saptah



युवकाची उपस्थिती.



Principal JCEI's Jaihind College Of Engineering Kuran, Tal. Junnar, Diet, Pune - 410511

# Cashless Janjagruti



#### Kutumb Janjagruti





#### **Group Discussion on Family Planing & Survey**

# **Cultural Program**



### Swavlambhi Shikshan



# Samarop Samarambh



# Jagar Stree shakticha



#### **Cancer Day**



#### **Personality Development For Girls**





### **Personality Development Workshop for Girls**



Jaihind Comprehensive Educational Institute's

# JAIHIND COLLEGE OF ENGINEERING

Gat. No.441,Kuran, Tal. Junnar, Dist. Pune. Pin-410511 PH-02132-278377,9960662727, Fax No.:02132-242465,278377 Savitribai Phule Pune University, Pune Code No.: 84, DTE Instt.Code No-6609 Approved by AICTE New Delhi & DTE. M.S. Mumbai Email.: jcoekuran@gmail.com

Ref. No. JCEI/ JCOE/2016-17-1455 /0-199

म. कार्यक्रम समन्वयक, राष्ट्रीय सेवा योजना ./ संचालक . विद्यार्थी कल्याण मंडळ. सचित्रीबाई फुले पुणे विद्यापिठ पणे.

### विषय :- आ