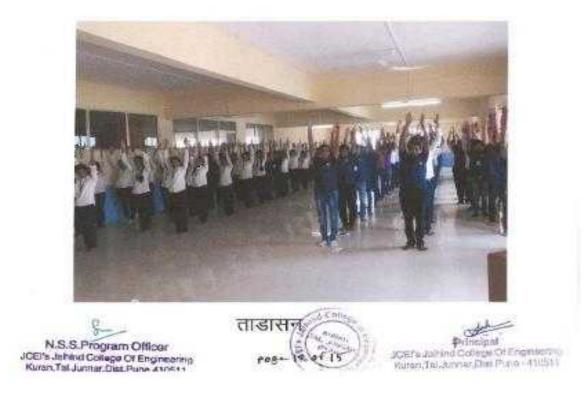

|                |                                       |                                                         | भाषार्थ<br>स्वरणरी व सिका<br>Principal                                                      | neering<br>cront* | 0 |



#### **Guidance of Police Department**



### International Yoga Day



मा. सखाराम विहल वाळुंज यांचा सत्कार



# Swachata Abhiyan Karyashala



कचरा कुंडीत कचरा टाकताना स्वयंसेवक



परीसर स्वच्छता करताना स्वयंसेवक



# Swachata Shapath



### **Granthalay Swachhata**



# Swachha Bharat Abhiyan



|         | Gat No. 4<br>Tel - 0213<br>Website : ww<br>AN ISO 14                                                             | e Of Engineering<br>441, Kuran, Tal. Junnar, Dist. Pune - 410 511.<br>32- 242027, 9980662727, Fax No 02132-242465 .<br>ww.jaihind.edu.in Email.: jcoekuran@gmail.com<br>001:2004 EMS CERTIFIED INSTITUTE<br>by DTE and Affiliated to Savitribai Phule Pune University) |
|---------|------------------------------------------------------------------------------------------------------------------|--------------------------------------------------------------------------------------------