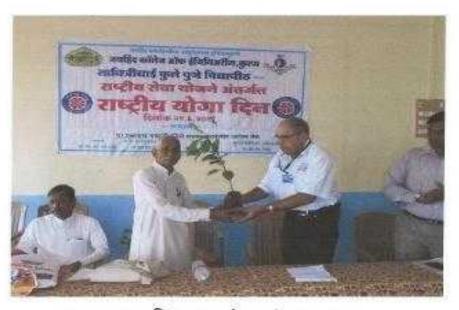

|                |                                       |                                                         | भाषार्थ<br>स्वरणरी व सिका<br>Principal                                                      | neering<br>cront* | 0 |



#### **Guidance of Police Department**



### International Yoga Day



मा. सखाराम विहल वाळुंज यांचा सत्कार



# Swachata Abhiyan Karyashala



कचरा कुंडीत कचरा टाकताना स्वयंसेवक



परीसर स्वच्छता करताना स्वयंसेवक



# Swachata Shapath



### **Granthalay Swachhata**



# Swachha Bharat Abhiyan



|         | Gat No. 4<br>Tel - 0213<br>Website : ww<br>AN ISO 14                                                             | e Of Engineering<br>441, Kuran, Tal. Junnar, Dist. Pune - 410 511.<br>32- 242027, 9980662727, Fax No 02132-242465 .<br>ww.jaihind.edu.in Email.: jcoekuran@gmail.com<br>001:2004 EMS CERTIFIED INSTITUTE<br>by DTE and Affiliated to Savitribai Phule Pune University) |
|---------|------------------------------------------------------------------------------------------------------------------|-----------------------------------------------------