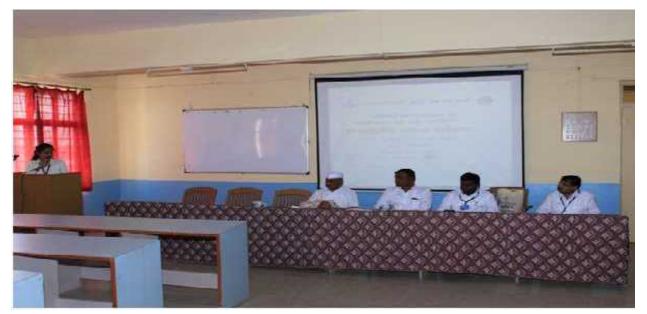

|                |                                       |                                                         | भाषार्थ<br>स्वरणरी व सिका<br>Principal                                                      | neering<br>cront* | 0 |



#### **Guidance of Police Department**



### International Yoga Day



मा. सखाराम विहल वाळुंज यांचा सत्कार



# Swachata Abhiyan Karyashala



कचरा कुंडीत कचरा टाकताना स्वयंसेवक



परीसर स्वच्छता करताना स्वयंसेवक



# Swachata Shapath



### **Granthalay Swachhata**



# Swachha Bharat Abhiyan



|         | Gat No. 4<br>Tel - 0213<br>Website : ww<br>AN ISO 14                                                             | e Of Engineering<br>441, Kuran, Tal. Junnar, Dist. Pune - 410 511.<br>32- 242027, 9980662727, Fax No 02132-242465 .<br>ww.jaihind.edu.in Email.: jcoekuran@gmail.com<br>001:2004 EMS CERTIFIED INSTITUTE<br>by DTE and Affiliated to Savitribai Phule Pune University) |
|---------|------------------------------------------------------------------------------------------------