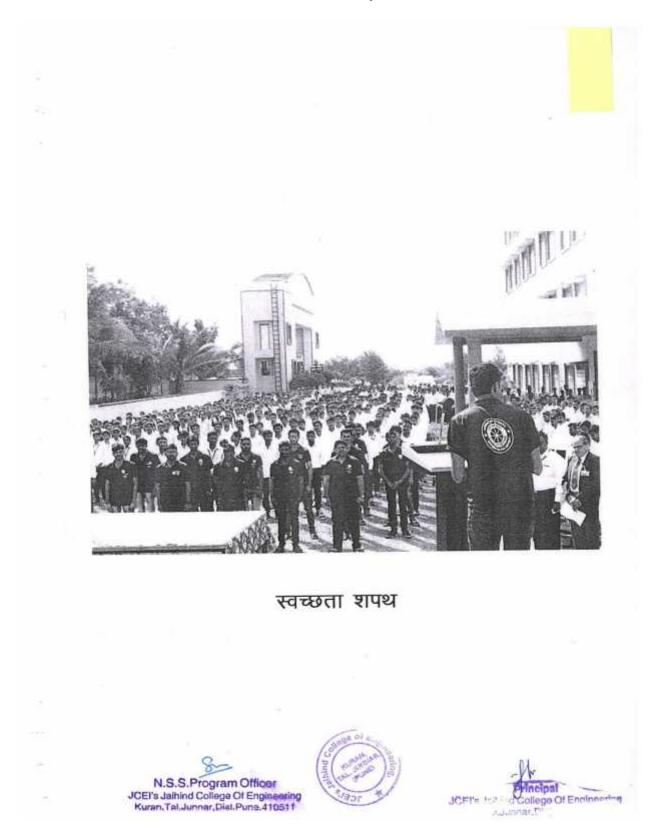

|                |                                       |                                                         | भाषार्थ<br>स्वरणरी व सिका<br>Principal                                                      | neering<br>cront* | 0 |



#### **Guidance of Police Department**



### International Yoga Day



मा. सखाराम विहल वाळुंज यांचा सत्कार



# Swachata Abhiyan Karyashala



कचरा कुंडीत कचरा टाकताना स्वयंसेवक



परीसर स्वच्छता करताना स्वयंसेवक



# Swachata Shapath



### **Granthalay Swachhata**



# Swachha Bharat Abhiyan



|         | Gat No. 4<br>Tel - 0213<br>Website : ww<br>AN ISO 14                                                             | e Of Engineering<br>441, Kuran, Tal. Junnar, Dist. Pune - 410 511.<br>32- 242027, 9980662727, Fax No 02132-242465 .<br>ww.jaihind.edu.in Email.: jcoekuran@gmail.com<br>001:2004 EMS CERTIFIED INSTITUTE<br>by DTE and Affiliated to Savitribai Phule Pune University) |
|---------|------------------------------------------------------------------------------------------------------------------|----------------------------------------------------------------------------------------------------------------------------------------------------------------------------------------------------------------------------